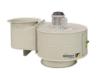

## **HATCH FANS**

THT/WALL-F

Dynamic wall mounted extractor fans with motorised hatch, for smoke exhaust in case of fires, 400 °C/2h and 300 °C/2h

#### THT/WALL

Dynamic wall mounted extractor fans with motorised hatch, for smoke exhaust in case of fires, 400 °C/2h and 300 °C/2h