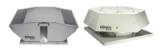

## **HATCH FANS**

THT/WALL-F

Dynamic wall mounted extractor fans with motorised hatch, for smoke exhaust in case of fires, 400 °C/2h and 300 °C/2h

#### THT/HATCH

400°C/2h and 300°C/2h rated dynamic discharge system with motorised opening function, fitted with roof mounted extractor, for smoke exhaust in the event of fire

#### HATCH/HP

Dynamic smoke exhaust ventilators with high thermal efficiency enclosure