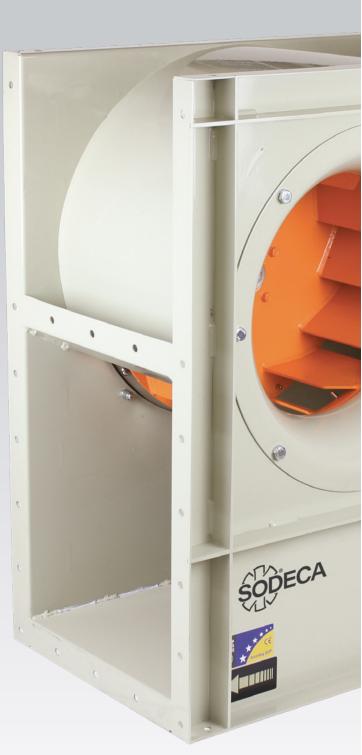

## CENTRIFUGAL FANS

CBD

Double inlet centrifugal fans with direct drive motors and forward curved impeller

Centrifugal double inlet fans with 3 speed motor

**CJBD** 

Ventilation units acoustically insulated

#### **CBXC**

Centrifugal fans with double inlet transmission with highly rigid cubic structure to reinforce the casing

#### **CBXR**

Belt driven centrifugal fans with double inlet, with reinforced structure and rigid bridge bearings supported on the structure

CBD/EC

Double inlet centrifugal fans, direct motor EC Technology IE4 with integrated electronics and forward curved impeller