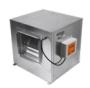

## CENTRIFUGAL FANS

CBD

Double inlet centrifugal fans with direct drive motors and forward curved impeller

Centrifugal double inlet fans with 3 speed motor

**CJBD** 

Ventilation units acoustically insulated