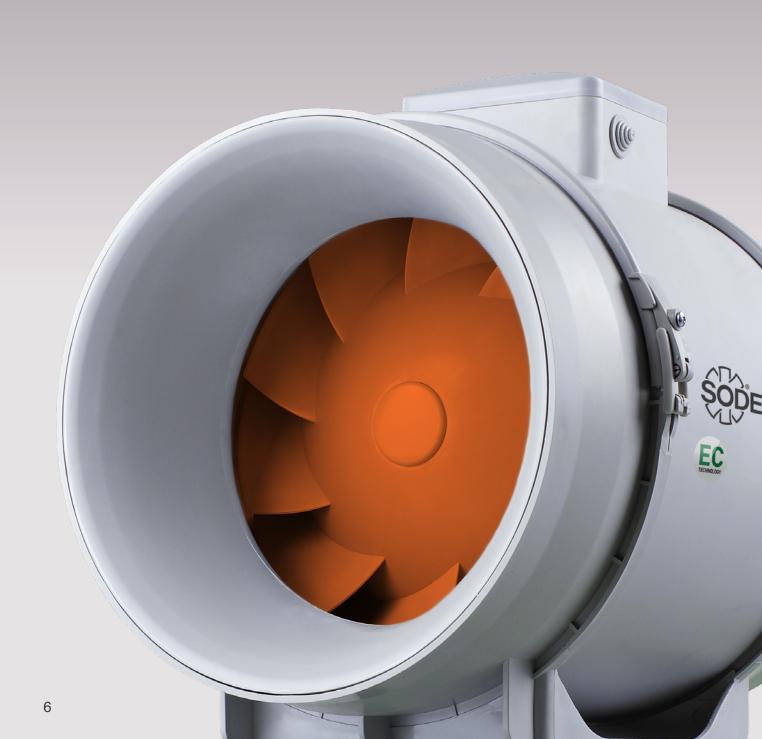

## IN-LINE DUCT FANS

SVE

Low noise, in-line duct extractor fans mounted inside an acoustic casing

SV/FILTER

Low noise in-line duct extractors with different stages of filtration

SVE/PLUS

Low noise in-line duct extractor fans mounted inside a 40 mm phonoabsorbent acoustic insulated casing

#### SVE/PLUS/EW

Low noise in-line duct extractor fans mounted inside a 40 mm phonoabsorbent acoustic insulated casing