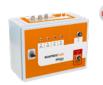

#### **BOXSMART**

Control panel for a fan

#### **BOXSMART II**

Control panel with standby fan

#### **BOXSMART EC**

Control panel for an EC motor fan

#### **BOXSMART FLAP**

Control panel with damper fan