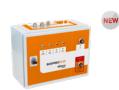

#### **BOXPRES PLUS**

Control panel for a fan

#### **BOXPRES PLUS II**

Control panel with standby fan