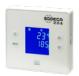

#### **EC CONTROL**

Automatic regulation and control panel for ventilation systems with EC Technology motors

#### CAP/EC

Intelligent control for the regulation of equipment with EC Technology fans prepared for external air quality probes