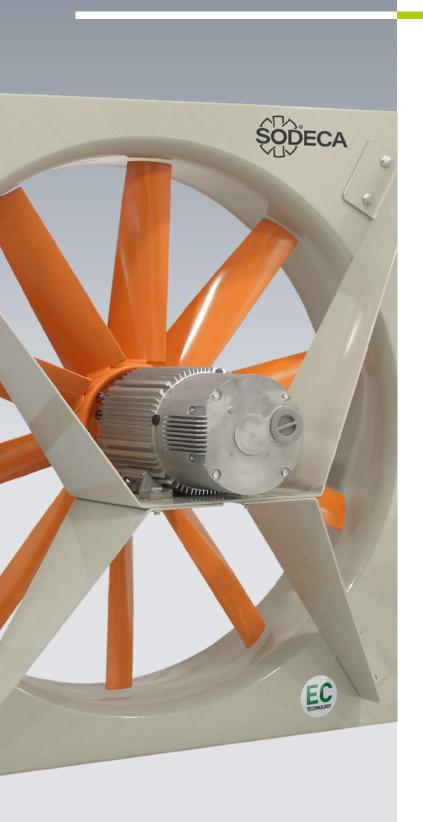

### **AXIAL FANS**

Wall mounted axial fans with IP65 motor

**HEPT**Tubular axial fans with IP65 motors

HRE/EC
Circular axial fans with EC
Technology outer rotor motor

WALL/FREE

Dynamic wall mount extractor fans fitted with motorised hatch

O MEANY

**HGT**Large diameter tubular axial fans with direct drive motors

Wall mounted axial fans with IP55 motor

**HC/EC**Wall mounted axial fans, with EC Technology IE5 motor

WALL/AXIAL

Dynamic wall mount axial extract fans fitted with motorised hatch

Small diameter wall mounted axial fans

EC

**HCRE/EC**Wall mounted axial fans with EC Technology external rotor motor

**WALL/DUCT**Dynamic wall mount extractor fans fitted with motorised hatch

**HCH**Very robust wall mounted axial fans

**HCT**Extremely robust tubular axial fans

HCT/EC
Tubular axial fans, with EC
Technology IE5 motor

CJHCH
Axial ventilation units with acoustically insulated box

**HTM**Tubular portable axial fans

**HPX**Tubular axial fans with external motors