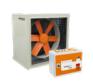

#### KIT BOXPDS

Pressurisation equipment for evacuation routes, designed according to the European standard EN 12101-6

#### KIT BOXPDS SMART

Pressurisation equipment for evacuation routes with advanced control, designed according to the European standard EN 12101-6

#### KIT BOXPDS II

Pressurisation equipment for evacuation routes with standby fan, designed according to the European standard EN 12101-6

#### KIT BOXPDS SMART II

Pressurisation equipment for evacuation routes with advanced control and standby fan, designed according to the European standard EN 12101-6