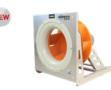

#### THT/HATCH

400°C/2h and 300°C/2h rated dynamic discharge system with motorised opening function, fitted with roof mounted extractor, for smoke exhaust in the event of fire

#### **HCT/HATCH**

Dynamic discharge systems with motorised opening function fitted with roof-mount extract

THT/HATCH 400°C/2h and 300°C/2h rated dynamic discharge system with motorised opening function, fitted with roof mounted extractor, for smoke exhaust in the event of fire

HATCH/HP
Dynamic smoke exhaust ventilators with high thermal efficiency enclosure

HTMH

Roof mounted multifunctional extract fans for large airflows

**HTMV** 

Roof mounted axial extract fans with vertical air outlets

HCT/HATCH

Dynamic discharge systems with motorised opening function fitted with roof-mount extract fan