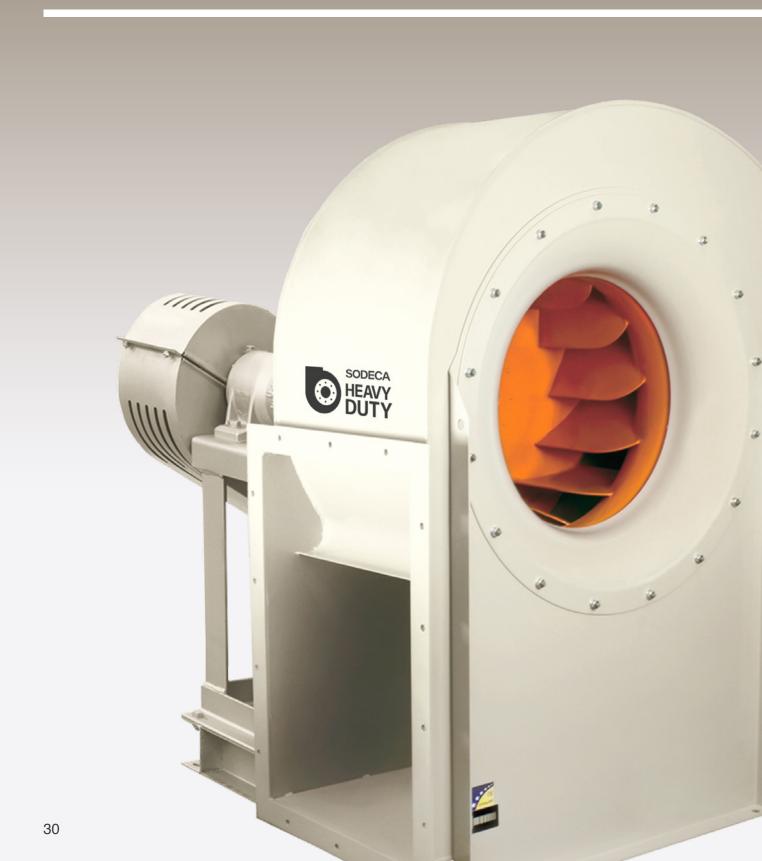

## CENTRIFUGAL FANS

CBD

Double inlet centrifugal fans with direct drive motors and forward curved impeller

Centrifugal double inlet fans with 3 speed motor

**CJBD** 

Ventilation units acoustically insulated

#### **CBXC**

Centrifugal fans with double inlet transmission with highly rigid cubic structure to reinforce the casing

#### **CBXR**

Belt driven centrifugal fans with double inlet, with reinforced structure and rigid bridge bearings supported on the structure

CBD/EC

Double inlet centrifugal fans, direct motor EC Technology IE4 with integrated electronics and forward curved impeller

#### **CBX**

Belt driven centrifugal fans with double inlet, with shaft output on both sides and with a forward curved impeller