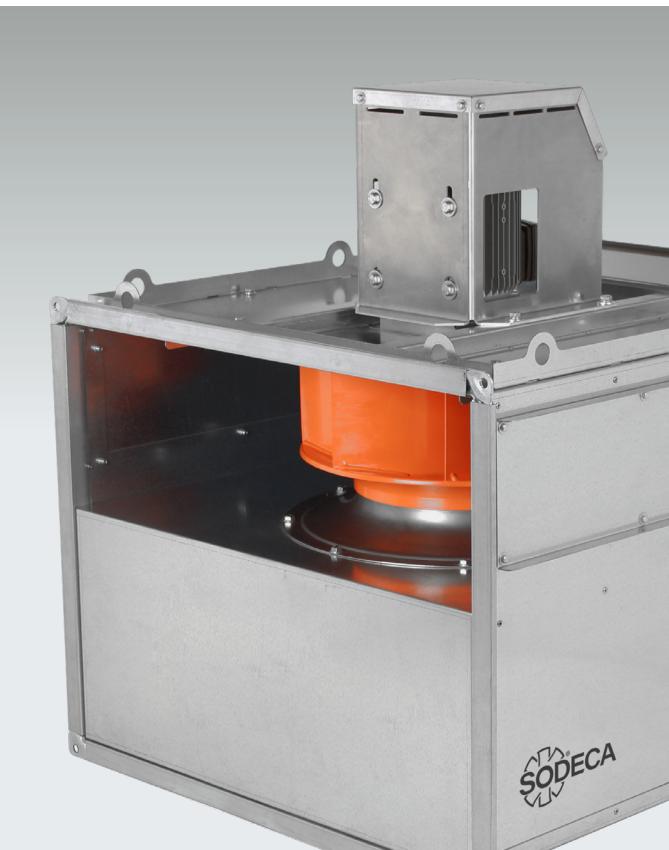

## CENTRIFUGAL FANS

CBD

Double inlet centrifugal fans with direct drive motors and forward curved impeller

Centrifugal double inlet fans with 3 speed motor

**CJBD** 

Ventilation units acoustically insulated

#### CJBD/EC

Acoustically insulated ventilation units and EC Technology IE4 motor with integrated electronics

#### CJBD/ALS

Ventilation units with double insulating wall, pre-lacquered sheet metal and aluminum profiles

EC