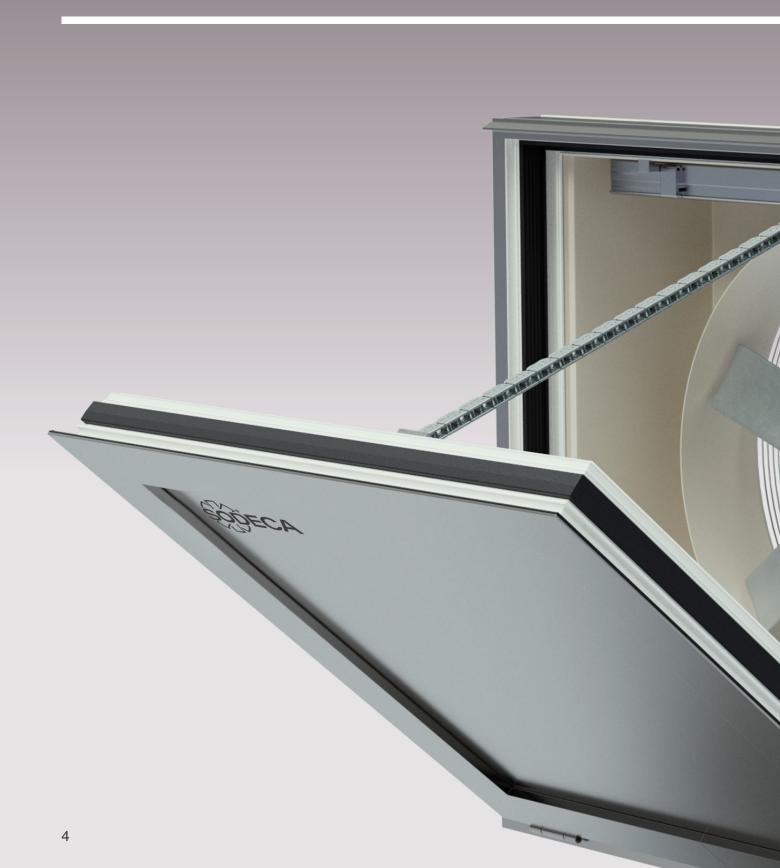

## **HATCH FANS**

THT/WALL-F

Dynamic wall mounted extractor fans with motorised hatch, for smoke exhaust in case of fires, 400 °C/2h and 300 °C/2h

#### THT/WALL

Dynamic wall mounted extractor fans with motorised hatch, for smoke exhaust in case of fires, 400 °C/2h and 300 °C/2h

#### THT/HATCH

400°C/2h and 300°C/2h rated dynamic discharge system with motorised opening function, fitted with roof mounted extractor, for smoke exhaust in the event of fire